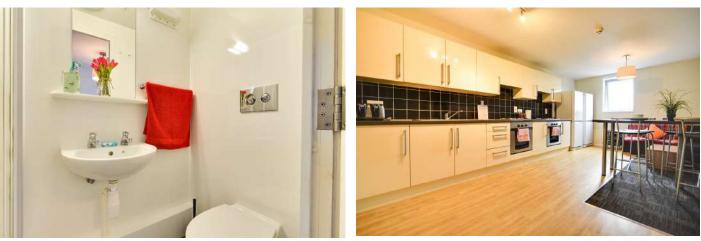

## **FACILITES**

Bloomfield Court offers single rooms with your own private bathroom, study area, large bed and plenty of storage space, and shared kitchen/living areas – perfect for living with friends or meeting new people.