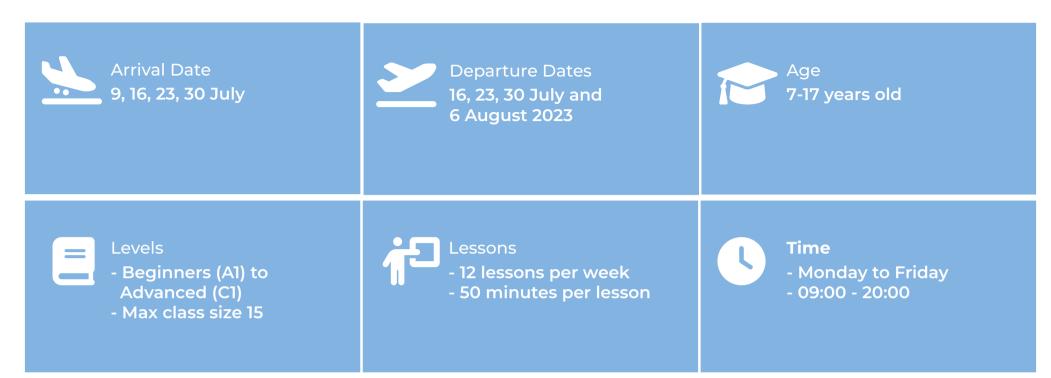

### What's Included :

- International Participants
- ▶ Maximum 15 students per class
- ► Native Level Speaking Teachers
- ► 8 days (7 nights)/15 days (14 nights)
- Excursions & Visits
- ► One trip to London central per week
- ► One half day excursion per week
- ► Local excursion
- ► Airport Transfer
- ▶ Breakfast, Lunch and Dinner
- ► End of Course Certificate