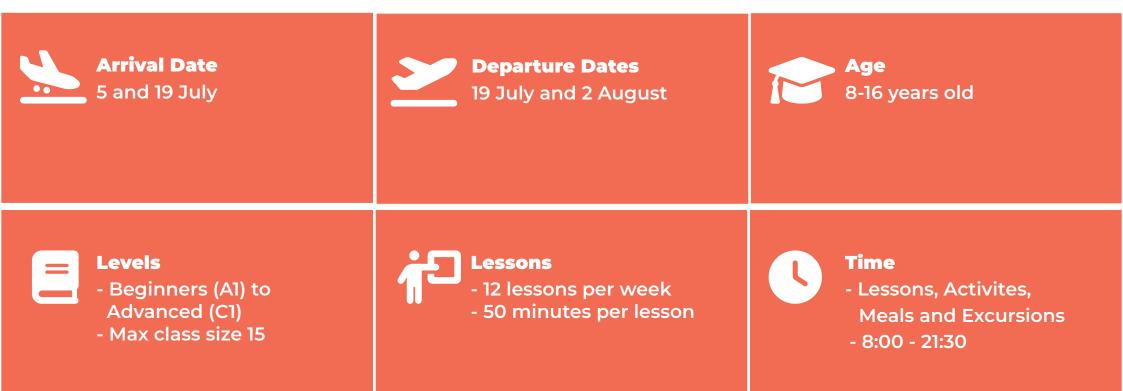

# **SUMMER CAMP 2025**

The Royal Alexandra & Albert School (RAAS), Reigate

#### **COURSE DESCRIPTION :**

For juniors age 8–16 years, who want to experience a fun-packed summer practising the English they have learnt, explore a new location, and make friends from other countries. The course combines English tuition with a fun and varied programme of activities and excursions, allowing students to improve their English both in and out of the classroom. Classes cover grammar, vocabulary, reading, writing, listening and speaking.

#### What's Included :

- International Participants
- Maximum 15 students per class
- Native Level Speaking Teachers
- ► 15 days (14 nights)
- ► 5 Excursions & Visits every 2 weeks
- One half day local excursion per week
- ► Airport Transfer
- Break, Lunch and Dinner
- End of Course Certificate