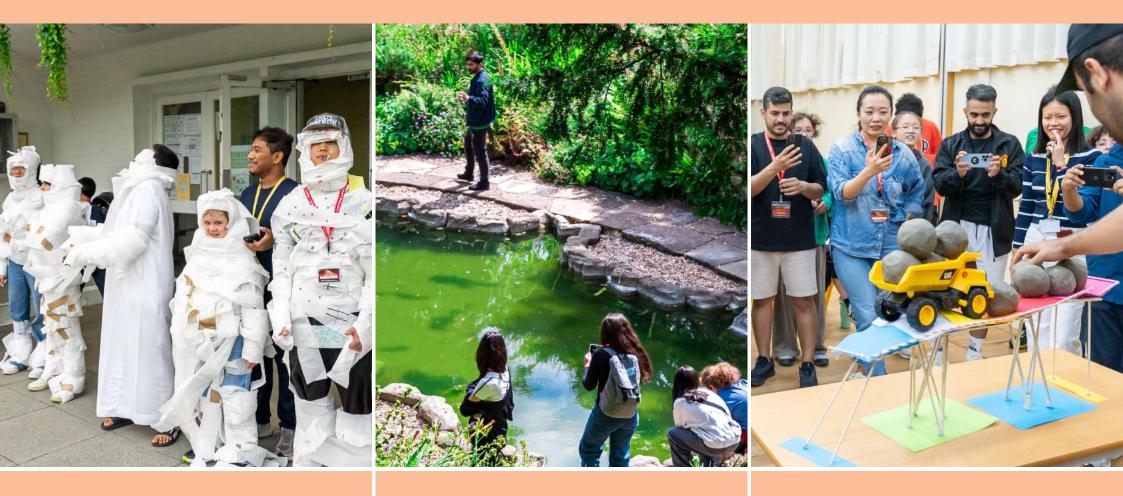

#### The Mummy Wrap

An activity which focuses on original or creative design features, teamwork and communication

#### **Scavenger Hunt**

To improve students' communicative skills, to make suggestions, ask for advice, give opinions, express agreement and disagreement as well as certainty and uncertainty, to use language for giving directions

#### **Bridge Building**

An activity which focuses on team building, problems solving, strategical planning and creativity